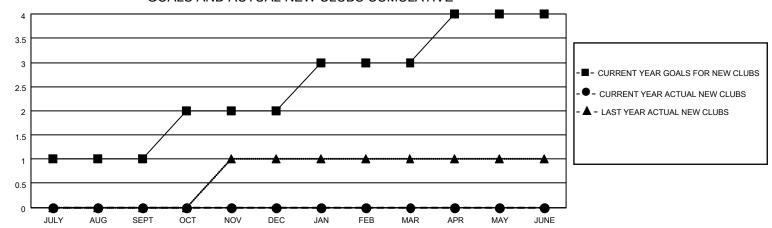

## MONTHLY MEMBERSHIP PROGRESS REPORT

LOCATION GUAM District 204 Results as of: 10/31/2021

| Clubs RESULTS FOR 2021-2022 |   |   |   | Members RESULTS FOR 2021-2022 |    |    |    |
|-----------------------------|---|---|---|-------------------------------|----|----|----|
|                             |   |   |   |                               |    |    |    |
| JULY/AUG/SEPT               | 1 | 0 | 0 | JULY/AUG/SEPT                 | 20 | 77 | 40 |
| OCT/NOV/DEC                 | 1 | 0 | 0 | OCT/NOV/DEC                   | 20 | 19 | 4  |
| JAN/FEB/MAR                 | 1 | 0 | 0 | JAN/FEB/MAR                   | 20 | 0  | 0  |
| APR/MAY/JUNE                | 1 | 0 | 0 | APR/MAY/JUNE                  | 20 | 0  | 0  |

## GOALS AND ACTUAL NEW CLUBS CUMULATIVE

| DROPPED CLUBS: 0 |    | 15 CLUBS OF 26 ADDED 1 OR<br>MORE NEW MEMBERS | GENDER DISTRIBUTION                 |              |  |
|------------------|----|-----------------------------------------------|-------------------------------------|--------------|--|
|                  |    | MORE NEW MEMBERS                              | MALE                                | 303 (34.28%) |  |
|                  |    |                                               | FEMALE                              | 581 (65.72%) |  |
| DROPPED MEMBERS  |    |                                               | NON BINARY                          | 0 (0.00%)    |  |
|                  |    |                                               | PREFER NOT TO ANSWER 0 (0.00%)      |              |  |
| DECEASED         | 4  |                                               |                                     |              |  |
| CLUB CANCELLED   | 0  | CLICK HERE FOR CUMULATIVE                     | TOTAL FAMILY UNIT MEMBERS           | 216          |  |
| OTHER            | 40 | MEMBERSHIP DATA                               |                                     |              |  |
| TOTAL 44         |    |                                               | FAMILY MEMBERS PAYING HALF DUES 116 |              |  |
|                  |    |                                               |                                     |              |  |