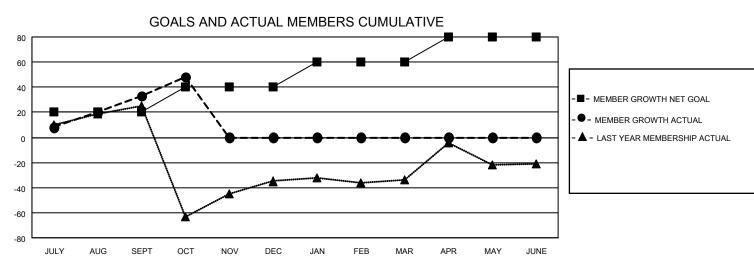

## MONTHLY MEMBERSHIP PROGRESS REPORT

LOCATION GUAM District 204 Results as of: 10/31/2021

| Clubs RESULTS FOR 2021-2022 |   |   |   | Members RESULTS FOR 2021-2022 |    |    |    |
|-----------------------------|---|---|---|-------------------------------|----|----|----|
|                             |   |   |   |                               |    |    |    |
| JULY/AUG/SEPT               | 1 | 0 | 0 | JULY/AUG/SEPT                 | 20 | 77 | 40 |
| OCT/NOV/DEC                 | 1 | 0 | 0 | OCT/NOV/DEC                   | 20 | 19 | 4  |
| JAN/FEB/MAR                 | 1 | 0 | 0 | JAN/FEB/MAR                   | 20 | 0  | 0  |
| APR/MAY/JUNE                | 1 | 0 | 0 | APR/MAY/JUNE                  | 20 | 0  | 0  |

## GOALS AND ACTUAL NEW CLUBS CUMULATIVE

| DROPPED CLUBS: 0 |    | 15 CLUBS OF 26 ADDED 1 OR<br>MORE NEW MEMBERS | GENDER DISTRIBUTION                 |              |  |
|------------------|----|-----------------------------------------------|-------------------------------------|--------------|--|
|                  |    | MORE NEW MEMBERS                              | MALE                                | 303 (34.28%) |  |
|                  |    |                                               | FEMALE                              | 581 (65.72%) |  |
| DROPPED MEMBERS  |    |                                               | NON BINARY                          | 0 (0.00%)    |  |
|                  |    |                                               | PREFER NOT TO ANSWER 0 (0.00%)      |              |  |
| DECEASED         | 4  |                                               |                                     |              |  |
| CLUB CANCELLED   | 0  | CLICK HERE FOR CUMULATIVE                     | TOTAL FAMILY UNIT MEMBERS           | 216          |  |
| OTHER            | 40 | MEMBERSHIP DATA                               |                                     |              |  |
| TOTAL 44         |    |                                               | FAMILY MEMBERS PAYING HALF DUES 116 |              |  |
|                  |    |                                               |                                     |              |  |